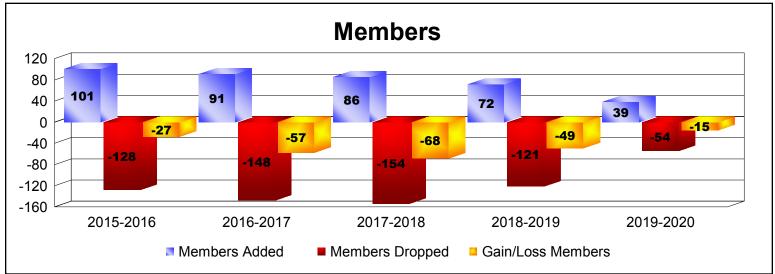

MBR0065 Page 1 of 3 1/6/2020 4:36:03AM

| Year      | New<br>Clubs | Dropped<br>Clubs | Gain/<br>Loss<br>Clubs | New<br>Members | Charter<br>Members | Reinstate<br>Members | Transfer<br>Members | Total<br>Member<br>Added | Total<br>Members<br>Dropped | Gain/<br>Loss<br>Members |
|-----------|--------------|------------------|------------------------|----------------|--------------------|----------------------|---------------------|--------------------------|-----------------------------|--------------------------|
| 2015-2016 | 0            | 0                | 0                      | 88             | 0                  | 4                    | 9                   | 101                      | -128                        | -27                      |
| 2016-2017 | 0            | -3               | -3                     | 83             | 0                  | 2                    | 6                   | 91                       | -148                        | -57                      |
| 2017-2018 | 0            | -2               | -2                     | 68             | 2                  | 2                    | 14                  | 86                       | -154                        | -68                      |
| 2018-2019 | 0            | -1               | -1                     | 64             | 0                  | 1                    | 7                   | 72                       | -121                        | -49                      |
| 2019-2020 | 0            | -1               | -1                     | 36             | 0                  | 0                    | 3                   | 39                       | -54                         | -15                      |
| Average   | 0            | -1               | -1                     | 68             | 0                  | 2                    | 8                   | 78                       | -121                        | -43                      |