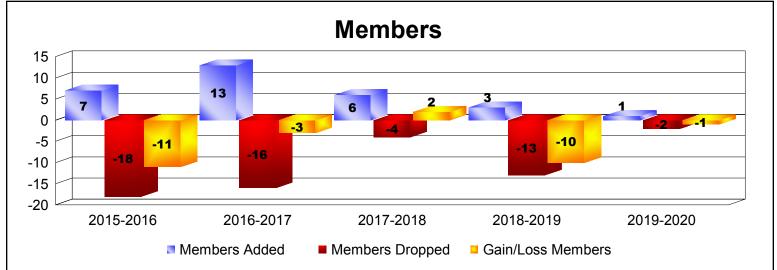

| Year      | New<br>Clubs | Dropped<br>Clubs | Gain/<br>Loss<br>Clubs | New<br>Members | Charter<br>Members | Reinstate<br>Members | Transfer<br>Members | Total<br>Member<br>Added | Total<br>Members<br>Dropped | Gain/<br>Loss<br>Members |
|-----------|--------------|------------------|------------------------|----------------|--------------------|----------------------|---------------------|--------------------------|-----------------------------|--------------------------|
| 2015-2016 | 0            | 0                | 0                      | 7              | 0                  | 0                    | 0                   | 7                        | -18                         | -11                      |
| 2016-2017 | 0            | 0                | 0                      | 9              | 0                  | 0                    | 4                   | 13                       | -16                         | -3                       |
| 2017-2018 | 0            | 0                | 0                      | 6              | 0                  | 0                    | 0                   | 6                        | -4                          | 2                        |
| 2018-2019 | 0            | 0                | 0                      | 1              | 2                  | 0                    | 0                   | 3                        | -13                         | -10                      |
| 2019-2020 | 0            | 0                | 0                      | 1              | 0                  | 0                    | 0                   | 1                        | -2                          | -1                       |
| Average   | 0            | 0                | 0                      | 5              | 0                  | 0                    | 1                   | 6                        | -11                         | -5                       |