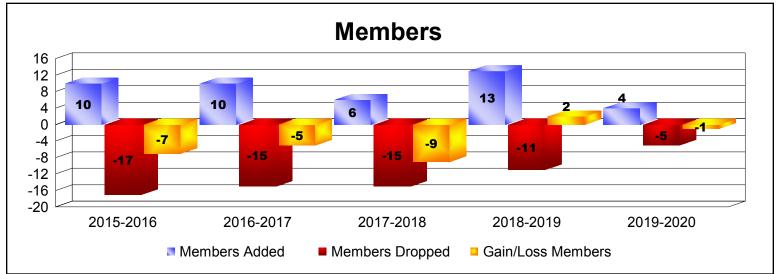

MBR0065 Page 2 of 3 1/6/2020 4:36:03AM

| Year      | New<br>Clubs | Dropped<br>Clubs | Gain/<br>Loss<br>Clubs | New<br>Members | Charter<br>Members | Reinstate<br>Members | Transfer<br>Members | Total<br>Member<br>Added | Total<br>Members<br>Dropped | Gain/<br>Loss<br>Members |
|-----------|--------------|------------------|------------------------|----------------|--------------------|----------------------|---------------------|--------------------------|-----------------------------|--------------------------|
| 2015-2016 | 0            | 0                | 0                      | 9              | 0                  | 0                    | 1                   | 10                       | -17                         | -7                       |
| 2016-2017 | 0            | 0                | 0                      | 10             | 0                  | 0                    | 0                   | 10                       | -15                         | -5                       |
| 2017-2018 | 0            | 0                | 0                      | 6              | 0                  | 0                    | 0                   | 6                        | -15                         | -9                       |
| 2018-2019 | 0            | 0                | 0                      | 12             | 0                  | 0                    | 1                   | 13                       | -11                         | 2                        |
| 2019-2020 | 0            | 0                | 0                      | 4              | 0                  | 0                    | 0                   | 4                        | -5                          | -1                       |
| Average   | 0            | 0                | 0                      | 8              | 0                  | 0                    | 0                   | 9                        | -13                         | -4                       |