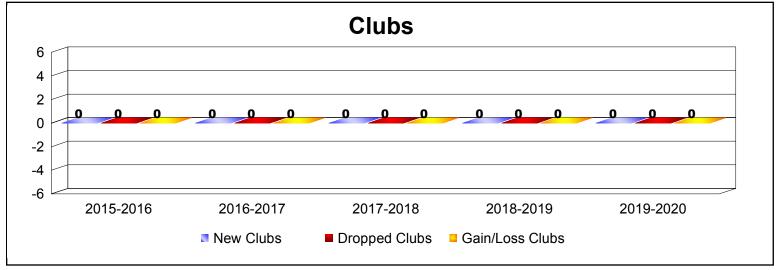

| Year      | New<br>Clubs | Dropped<br>Clubs | Gain/<br>Loss<br>Clubs | New<br>Members | Charter<br>Members | Reinstate<br>Members | Transfer<br>Members | Total<br>Member<br>Added | Total<br>Members<br>Dropped | Gain/<br>Loss<br>Members |
|-----------|--------------|------------------|------------------------|----------------|--------------------|----------------------|---------------------|--------------------------|-----------------------------|--------------------------|
| 2015-2016 | 0            | 0                | 0                      | 7              | 0                  | 0                    | 0                   | 7                        | -18                         | -11                      |
| 2016-2017 | 0            | 0                | 0                      | 9              | 0                  | 0                    | 4                   | 13                       | -16                         | -3                       |
| 2017-2018 | 0            | 0                | 0                      | 6              | 0                  | 0                    | 0                   | 6                        | -4                          | 2                        |
| 2018-2019 | 0            | 0                | 0                      | 1              | 2                  | 0                    | 0                   | 3                        | -13                         | -10                      |
| 2019-2020 | 0            | 0                | 0                      | 1              | 0                  | 0                    | 0                   | 1                        | -2                          | -1                       |
| Average   | 0            | 0                | 0                      | 5              | 0                  | 0                    | 1                   | 6                        | -11                         | -5                       |