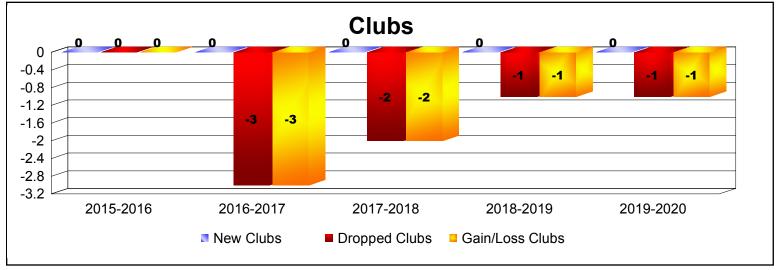

MBR0065 Page 1 of 3 1/6/2020 4:36:03AM

| Year      | New<br>Clubs | Dropped<br>Clubs | Gain/<br>Loss<br>Clubs | New<br>Members | Charter<br>Members | Reinstate<br>Members | Transfer<br>Members | Total<br>Member<br>Added | Total<br>Members<br>Dropped | Gain/<br>Loss<br>Members |
|-----------|--------------|------------------|------------------------|----------------|--------------------|----------------------|---------------------|--------------------------|-----------------------------|--------------------------|
| 2015-2016 | 0            | 0                | 0                      | 88             | 0                  | 4                    | 9                   | 101                      | -128                        | -27                      |
| 2016-2017 | 0            | -3               | -3                     | 83             | 0                  | 2                    | 6                   | 91                       | -148                        | -57                      |
| 2017-2018 | 0            | -2               | -2                     | 68             | 2                  | 2                    | 14                  | 86                       | -154                        | -68                      |
| 2018-2019 | 0            | -1               | -1                     | 64             | 0                  | 1                    | 7                   | 72                       | -121                        | -49                      |
| 2019-2020 | 0            | -1               | -1                     | 36             | 0                  | 0                    | 3                   | 39                       | -54                         | -15                      |
| Average   | 0            | -1               | -1                     | 68             | 0                  | 2                    | 8                   | 78                       | -121                        | -43                      |